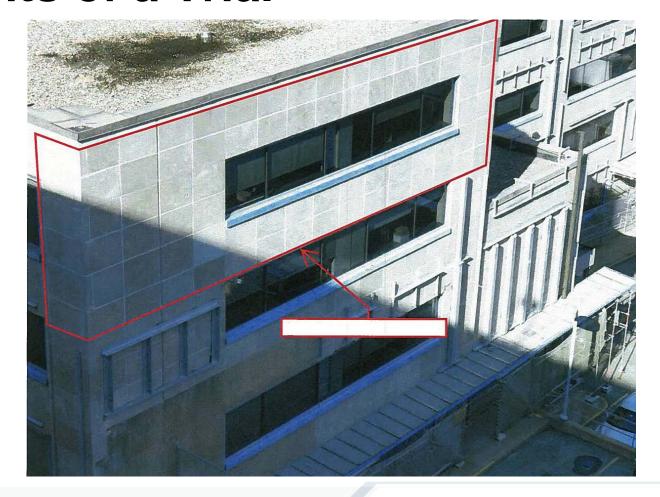

#### **Our Solution -**

Cladding Trial Repair

# The Trial Showed...

✓ Masonry back-up wall good!

#### The Benefits of a Trial

Wall performance enhanced.