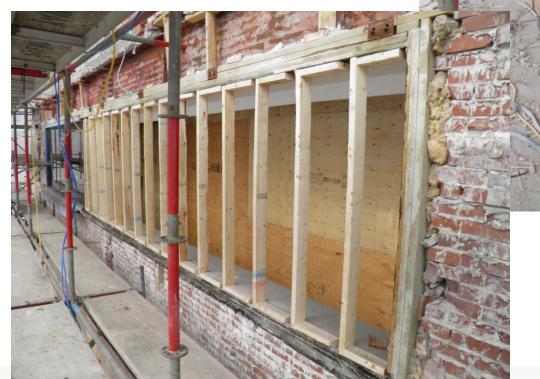

#### **Our Solution -**

Cladding Trial Repair

# The Trial Showed...

✓ Masonry back-up wall good!