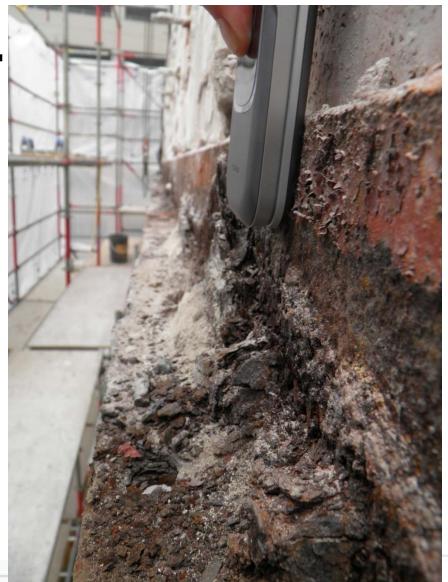

### **Our Spot Investigations Show**

Some Shelf Angles badly rusted

Limestone panels cracking & spalling

Condition of structural steel framing unknown

Canada

#### The Trial Showed...

x Shelf angles must go!

Public Works and

Canada

The Trial Showed...

✓ Structural steel framing OK!