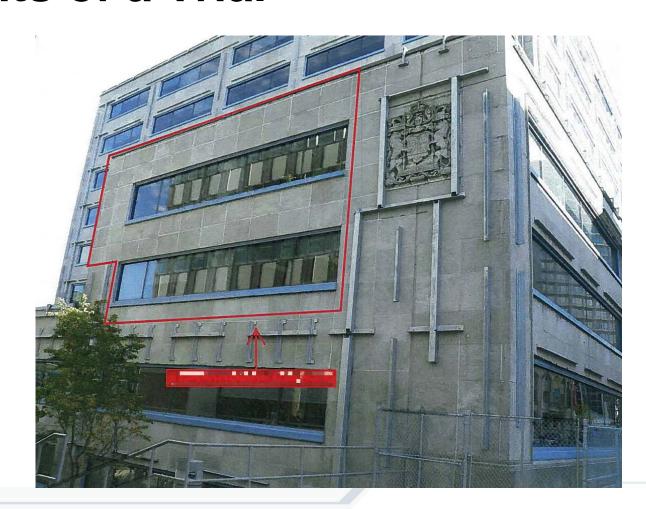

#### **Our Solution -**

Cladding Trial Repair

#### The Trial Showed ...

✓ Windows can stay!

#### The Trial Showed...

x Shelf angles must go!

Public Works and

Canada

The Trial Showed...

✓ Structural steel framing OK!