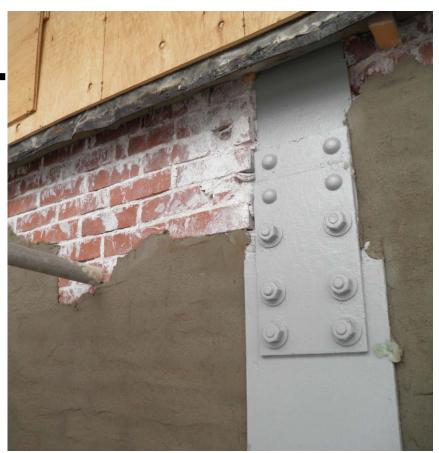

#### The Trial Showed...

x Shelf angles must go!

Public Works and

Canada

The Trial Showed...

✓ Structural steel framing OK!