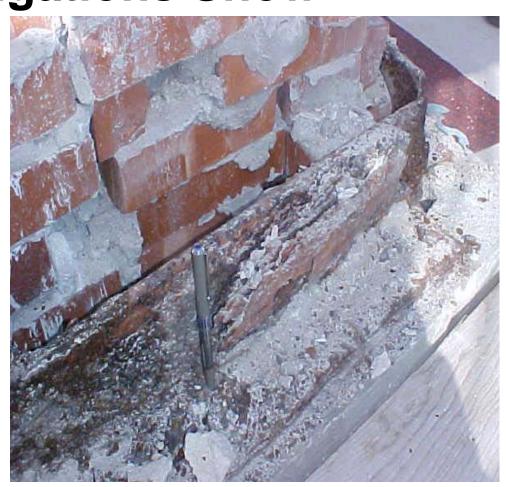

### **Our Spot Investigations Show**

Some Shelf Angles badly rusted

Limestone panels cracking & spalling

Condition of structural steel framing unknown

Canada

#### The Trial Showed...

x Shelf angles must go!

Public Works and

Canada

The Trial Showed...

✓ Structural steel framing OK!