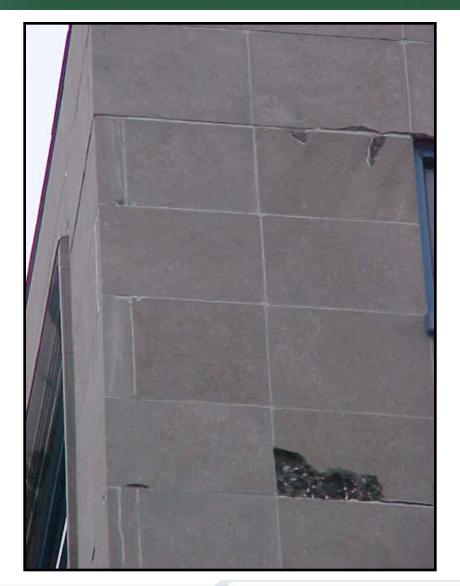

### **Our Spot Investigations Show**

Some Shelf Angles badly rusted

Limestone panels cracking & spalling

Condition of structural steel framing unknown

Canada

# The Trial Showed ....

✓ Stone panels repairable!